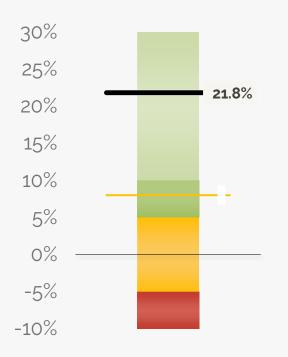

## **Gross Margin**

Revenue less expenses, divided by revenue

#### 21.8% GROSS MARGIN

The forecasted net income is \$437k, which is \$298k above the budget. It yields a 21.8% gross margin.