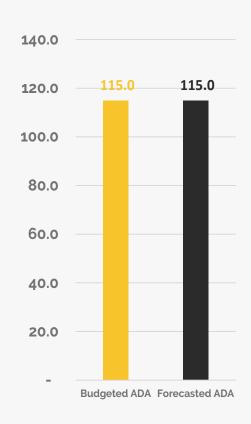

## **Student Expectations**

The school now forecasts 115 students for SY22-23. The budget target was 115.