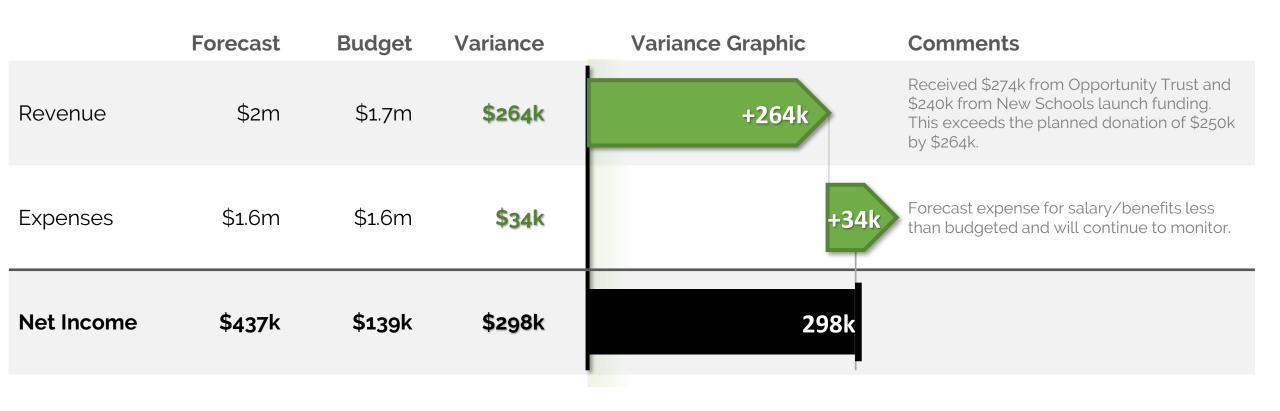

# **Executive Summary**

- The beginning of your launch year is off to a great start. We are currently forecasting a
  net income of \$437k which is \$298k higher than the budgeted net income of \$139k.
- Our cash balance is forecasted to end the year at \$487k, which results in 113 days of cash.
- The influx of cash in July was from two launch grants, that provide a cushion to both weather enrollment variances and support beginning of year purchases.
- We anticipate the expense and revenue plans will vary from the FY23 budget. This is due to an injection of donations for start-up, and Missouri funding equity. We will continue to work with leadership to define a solid plan for the year.

#### 21.8% GROSS MARGIN

The forecasted net income is \$437k, which is \$298k above the budget. It yields a 21.8% gross margin.

REVENUE: \$264K AHEAD

**2** EXPENSES: \$34K AHEAD

**3** NET INCOME: \$298K ahead

|                              | Actual  | Forecast |         |         |         |         |         |         |         |         |         |         |           |
|------------------------------|---------|----------|---------|---------|---------|---------|---------|---------|---------|---------|---------|---------|-----------|
| Income Statement             | Jul     | Aug      | Sep     | Oct     | Nov     | Dec     | Jan     | Feb     | Mar     | Apr     | Мау     | Jun     | TOTAL     |
| Revenue                      |         |          |         |         |         |         |         |         |         |         |         |         |           |
| Local Revenue                | 0       | 0        | 0       | 0       | 0       | 0       | 0       | 0       | 0       | 0       | 0       | 0       | 0         |
| State Revenue                | 0       | 109,578  | 109,578 | 109,578 | 109,578 | 109,578 | 109,578 | 109,578 | 109,578 | 109,578 | 109,578 | 109,578 | 1,205,362 |
| Federal Revenue              | 0       | 26,081   | 26,081  | 26,081  | 26,081  | 26,081  | 26,081  | 26,081  | 26,081  | 26,081  | 26,081  | 26,081  | 286,886   |
| Private Grants and Donations | 514,200 | 0        | 0       | 0       | 0       | 0       | 0       | 0       | 0       | 0       | 0       | 0       | 514,200   |
| Earned Fees                  | 0       | 0        | 0       | 0       | 0       | 0       | 0       | 0       | 0       | 0       | 0       | 0       | 0         |
| Total Revenue                | 514,200 | 135,659  | 135,659 | 135,659 | 135,659 | 135,659 | 135,659 | 135,659 | 135,659 | 135,659 | 135,659 | 135,659 | 2,006,448 |
| Expenses                     |         |          |         |         |         |         |         |         |         |         |         |         |           |
| Salaries                     | 25,710  | 62,990   | 56,865  | 56,865  | 56,865  | 56,865  | 56,865  | 56,865  | 56,865  | 56,865  | 56,865  | 56,865  | 657,350   |
| Benefits and Taxes           | 4,652   | 11,675   | 11,530  | 11,530  | 11,530  | 11,530  | 13,445  | 13,445  | 13,445  | 13,445  | 13,445  | 13,445  | 143,119   |
| Staff-Related Costs          | 438     | 1,551    | 1,551   | 1,551   | 1,551   | 1,551   | 1,551   | 1,551   | 1,551   | 1,551   | 1,551   | 1,551   | 17,500    |
| Rent                         | 0       | 15,710   | 15,710  | 15,710  | 15,710  | 15,710  | 15,710  | 15,710  | 15,710  | 15,710  | 15,710  | 15,710  | 172,811   |
| Occupancy Service            | 15,274  | 11,339   | 11,339  | 11,339  | 11,339  | 11,339  | 11,339  | 11,339  | 11,339  | 11,339  | 11,339  | 11,339  | 140,000   |
| Student Expense, Direct      | 3,000   | 8,182    | 8,182   | 8,182   | 8,182   | 8,182   | 8,182   | 8,182   | 8,182   | 8,182   | 8,182   | 8,182   | 93,000    |
| Student Expense, Food        | 0       | 9,095    | 9,095   | 9,095   | 9,095   | 9,095   | 9,095   | 9,095   | 9,095   | 9,095   | 9,095   | 9,095   | 100,050   |
| Office & Business Expense    | 8,461   | 11,526   | 11,526  | 11,526  | 11,526  | 11,526  | 11,526  | 11,526  | 11,526  | 11,526  | 11,526  | 11,526  | 135,250   |
| Transportation               | 501     | 9,954    | 9,954   | 9,954   | 9,954   | 9,954   | 9,954   | 9,954   | 9,954   | 9,954   | 9,954   | 9,954   | 110,000   |
| Total Ordinary Expenses      | 58,035  | 142,023  | 135,753 | 135,753 | 135,753 | 135,753 | 137,668 | 137,668 | 137,668 | 137,668 | 137,668 | 137,668 | 1,569,080 |
| Operating Income             | 456,165 | -6,364   | -94     | -94     | -94     | -94     | -2,009  | -2,009  | -2,009  | -2,009  | -2,009  | -2,009  | 437,368   |
| Extraordinary Expenses       |         |          |         |         |         |         |         |         |         |         |         |         |           |
| Facility Improvements        | 0       | 0        | 0       | 0       | 0       | 0       | 0       | 0       | 0       | 0       | 0       | 0       | 0         |
| Total Extraordinary Expenses | 0       | 0        | 0       | 0       | 0       | 0       | 0       | 0       | 0       | 0       | 0       | 0       | 0         |
| Total Expenses               | 58,035  | 142,023  | 135,753 | 135,753 | 135,753 | 135,753 | 137,668 | 137,668 | 137,668 | 137,668 | 137,668 | 137,668 | 1,569,080 |
| Net Income                   | 456,165 | -6,364   | -94     | -94     | -94     | -94     | -2,009  | -2,009  | -2,009  | -2,009  | -2,009  | -2,009  | 437,368   |
| Cash Flow Adjustments        | 1,096   | -100     | -100    | -100    | -100    | -100    | -100    | -100    | -100    | -100    | -100    | -100    | 0         |
| Change in Cash               | 457,261 | -6,464   | -194    | -194    | -194    | -194    | -2,109  | -2,109  | -2,109  | -2,109  | -2,109  | -2,109  | 437,368   |