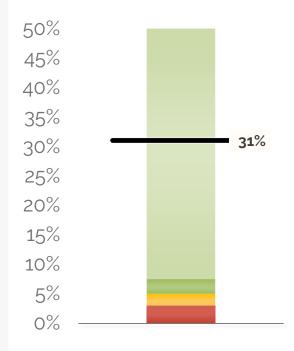

### **Fund Balance %**

Forecasted Ending Fund Balance
/ Total Expenses

#### **31.03% AT YEAR'S END**

The school is projected to end the year with a fund balance of \$486,837. Last year's fund balance was \$49,469.