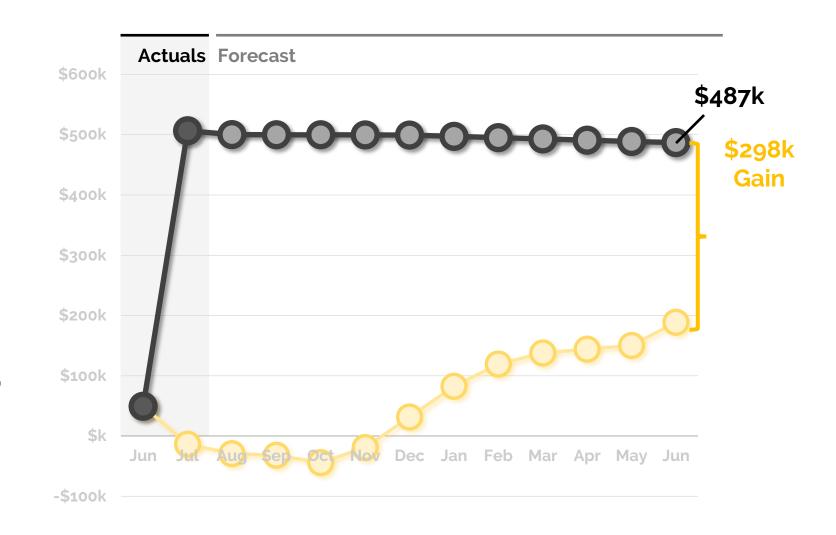

# **Executive Summary**

- The beginning of your launch year is off to a great start. We are currently forecasting a
  net income of \$437k which is \$298k higher than the budgeted net income of \$139k.
- Our cash balance is forecasted to end the year at \$487k, which results in 113 days of cash.
- The influx of cash in July was from two launch grants, that provide a cushion to both weather enrollment variances and support beginning of year purchases.
- We anticipate the expense and revenue plans will vary from the FY23 budget. This is due to an injection of donations for start-up, and Missouri funding equity. We will continue to work with leadership to define a solid plan for the year.

# 113 Days of Cash at year's end

We forecast the school's year ending cash balance as **\$487k**, **\$298k** above budget.

Cash position June 2022 was \$49,469 Cash position July 2022 is \$506,730

Multiple factors will influence year end cash, including updating expense plans, enrollment and Missouri funding equity.