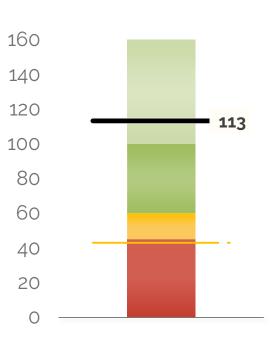

## **Days of Cash**

Cash balance at year-end divided by average daily expenses

#### 113 DAYS OF CASH AT YEAR'S END

The school will end the year with 113 days of cash. This is above the recommended 60 days